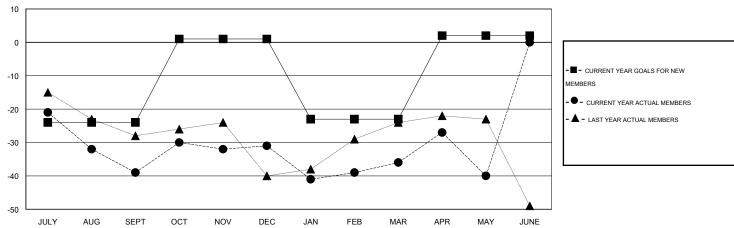

# LOCATION WASHINGTON

GMT CA 1

| Clubs         |                  |                   |                  |                  | Members               |                    |                                     |                    |                  |
|---------------|------------------|-------------------|------------------|------------------|-----------------------|--------------------|-------------------------------------|--------------------|------------------|
|               | RESUI            | LTS FOR 2015-2016 | i                |                  | RESULTS FOR 2015-2016 |                    |                                     |                    |                  |
| QUARTER       | NEW CLUB<br>GOAL | NEW CLUBS         | DROPPED<br>CLUBS | NET<br>GAIN/LOSS | QUARTER               | NEW MEMBER<br>GOAL | CHARTER AND<br>NEW MEMBERS<br>ADDED | DROPPED<br>MEMBERS | NET<br>GAIN/LOSS |
| JULY/AUG/SEPT | 0                | 0                 | 0                | 0                | JULY/AUG/SEPT         | -24                | 19                                  | 58                 | -39              |
| OCT/NOV/DEC   | 0                | 0                 | 0                | 0                | OCT/NOV/DEC           | 25                 | 30                                  | 22                 | 8                |
| JAN/FEB/MAR   | 0                | 0                 | 0                | 0                | JAN/FEB/MAR           | -24                | 30                                  | 35                 | -5               |
| APR/MAY/JUNE  | 0                | 0                 | 2                | -2               | APR/MAY/JUNE          | 25                 | 25                                  | 29                 | -4               |

#### GOALS AND ACTUAL MEMBERS CUMULATIVE

| DROPPED CLUBS: 2 |     | 32 CLUBS OF 47 ADDED 1 OR MORE | GENDER DISTRIBUTION   |                                |            |
|------------------|-----|--------------------------------|-----------------------|--------------------------------|------------|
|                  |     | NEW MEMBERS                    | MALE<br>FEMALE        | 1,019 (77.49%)<br>296 (22.51%) |            |
| DROPPED MEMBERS  |     |                                | FEMALE                | 230 (22.3170)                  |            |
| DECEASED         | 14  | CLICK HERE FOR HEALTH          |                       |                                | 040        |
| CLUB CANCELLED   | 12  | ASSESSMENT DATA                | FAMILY UNIT MEMBERS   |                                | 213        |
| OTHER            | 118 |                                | HEAD OF HOUSEHOLD     |                                | 104<br>109 |
| TOTAL            | 144 |                                | NON-HEAD OF HOUSEHOLD |                                |            |